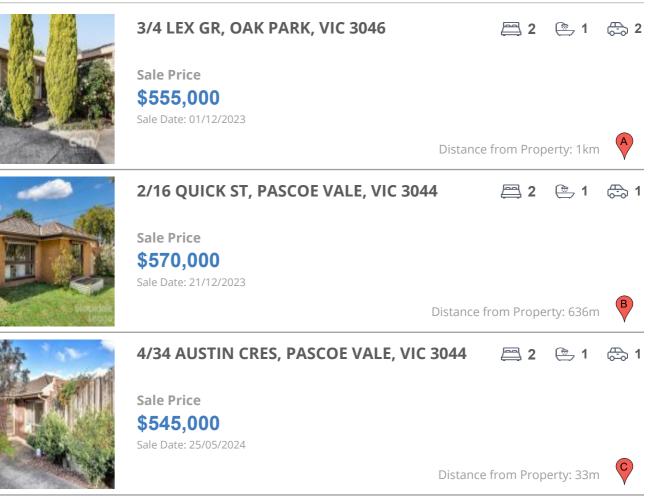

# **COMPARABLE PROPERTIES**

These are the three properties sold within two kilometres of the property for sale in the last six months that the estate agent or agent's representative considers to be most comparable to the property for sale.

#### **Comparable property sales**

These are the three properties sold within two kilometres of the property for sale in the last six months that the estate agent or agent's representative considers to be most comparable to the property for sale.

| Address of comparable property          | Price     | Date of sale |
|-----------------------------------------|-----------|--------------|
| 3/4 LEX GR, OAK PARK, VIC 3046          | \$555,000 | 01/12/2023   |
| 2/16 QUICK ST, PASCOE VALE, VIC 3044    | \$570,000 | 21/12/2023   |
| 4/34 AUSTIN CRES, PASCOE VALE, VIC 3044 | \$545,000 | 25/05/2024   |